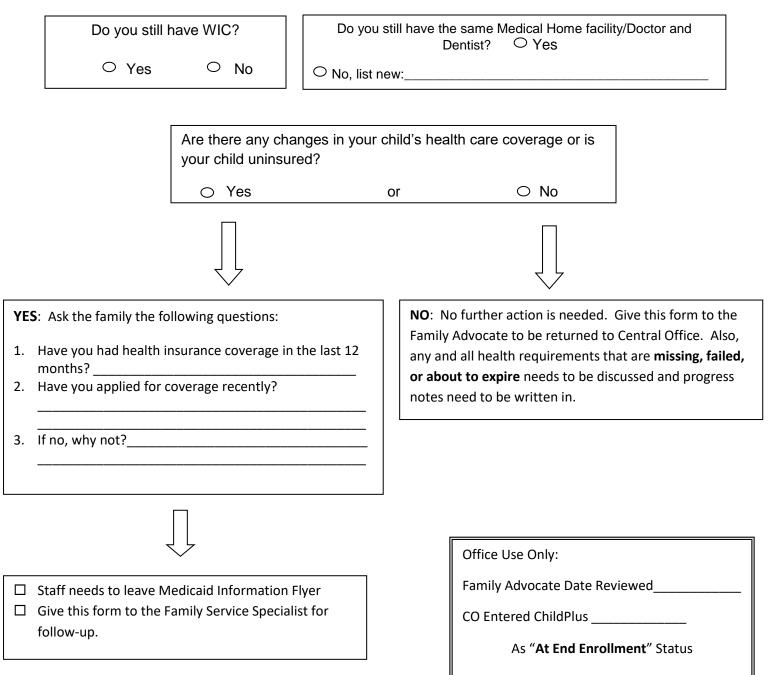

## Source of Health Care Update Questionnaire

Child's First & Last Name: \_\_\_\_\_

Center/Classroom/Teacher: / /

## Please complete this survey at the second parent/teacher conference or in May

## for home based families.

Use this guide for specific steps to take based on the answers to the questions parents provide. Head Start Program Performance Standard 1302.42 says a program must consult with parents/families to determine whether each child has ongoing sources of continuous, accessible health care and health insurance coverage. If the child is not covered, the program must assist the family in accessing them. This survey will help us better meet the needs of the families we serve.